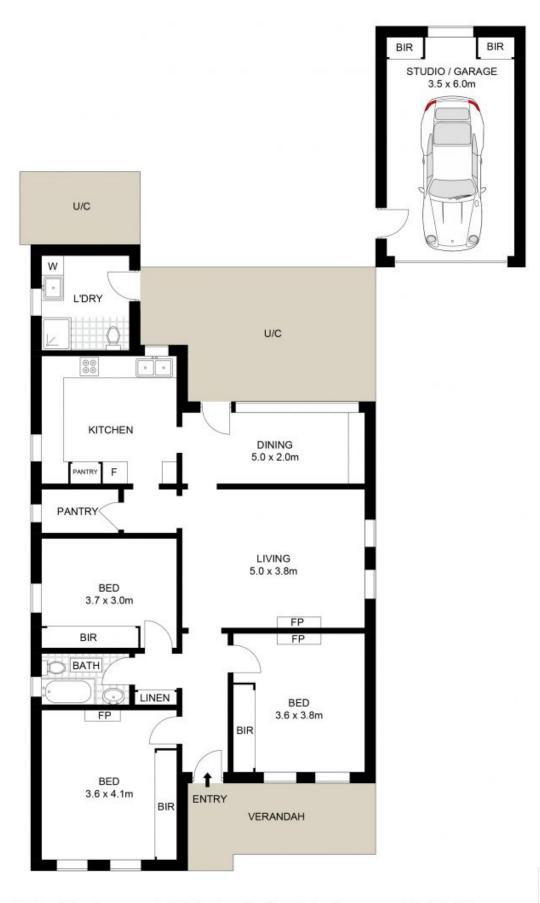

## 7 Lorraine Avenue Bardwell Valley, NSW

## Features include:

- 3 Bedrooms with Built ins
- Timber Floor Boards

**Council Rates:** \$533.00 p/q **Water Rates:** \$172.07 p/q

0414 876 680