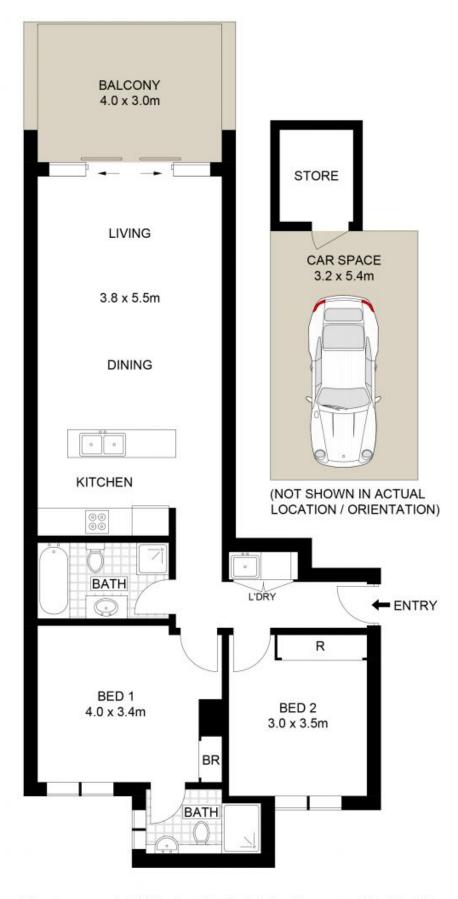

**Council Rates:** \$284.00 p/q **Water Rates:** \$178.82 p/q **Strata Rates:** \$630.00 p/q

0414 876 680

N

Scale in metres. Indicative only. Dimensions are approximate. All information contained herein is gathered from sources we believe to be reliable. However, we cannot guarantee its accuracy and interested persons should rely on their own enquiries.