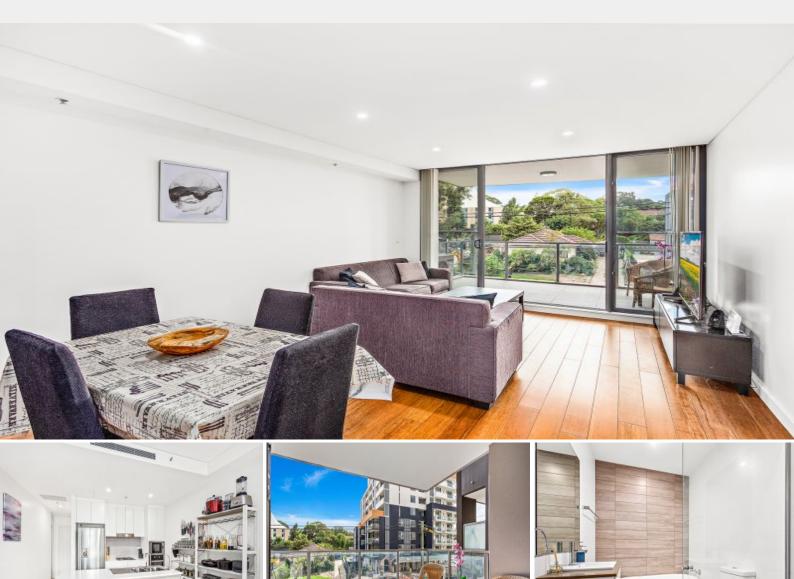

## **NEAR NEW 2 BEDROOM APARTMENT**

Centrally located in the heart of the newly developed Bankstown CBD and only minutes walk to local shops and transport, this near new two bedroom apartment could be all yours!

Enjoy the generous open plan living & dining areas whilst experiencing an abundance of natural light which flows throughout.

## Features include:

- \* Gourmet kitchen with stainless steel appliances & gas cooking
- \* Large living area leading onto a spacious balcony
- \* Timber Floorboards
- \* Master bedroom with an ensuite
- \* Internal Laundry with Dryer
- \* Ducted air conditioning