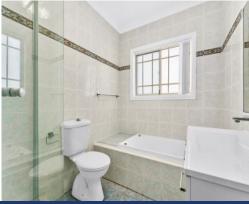

Features include:

- \* Three bedrooms with built ins
- \* Combined living/dining area
- \* Spacious kitchen with stainless steel appliances
- \* Ducted Air Conditioning
- \* Freshly painted and new carpet
- \* Internal laundry with 2nd toilet
- \* Over sized courtyard