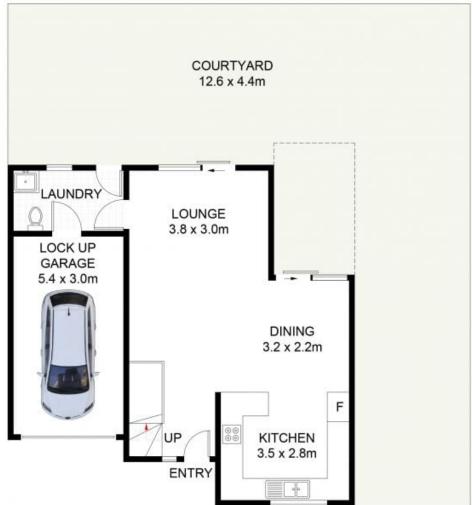

Features include:

- \* Three bedrooms with built ins
- \* Combined living/dining area
- \* Spacious kitchen with stainless steel appliances
- \* Ducted Air Conditioning
- \* Freshly painted and new carpet
- \* Internal laundry with 2nd toilet
- \* Over sized courtyard

**Council Rates:** \$360.00 p/q **Water Rates:** \$155.00 p/q **Strata Rates:** \$506.25 p/q

0414 876 680

**GROUND FLOOR** 

## 3/58-60 Hoxton Park Road, Liverpool

Scale in metres. Indicative only. Dimensions are approximate. All information contained herein is gathered from sources we believe to be reliable. However, we cannot guarantee its accuracy and interested persons should rely on their own enquiries. Some images may contain digital furniture.