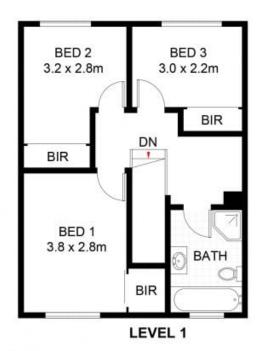

Features include:

- \* Three bedrooms with built ins
- \* Combined living/dining area
- \* Spacious kitchen with stainless steel appliances
- \* Ducted Air Conditioning
- \* Freshly painted and new carpet
- \* Internal laundry with 2nd toilet
- \* Over sized courtyard

## 3/58-60 Hoxton Park Road, Liverpool

Scale in metres. Indicative only. Dimensions are approximate. All information contained herein is gathered from sources we believe to be reliable. However, we cannot guarantee its accuracy and interested persons should rely on their own enquiries. Some images may contain digital furniture.