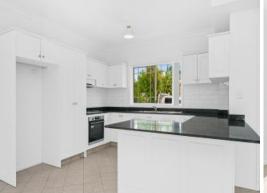

Features include:

- \* Three bedrooms with built ins
- \* Combined living/dining area
- \* Spacious kitchen with stainless steel appliances
- \* Ducted Air Conditioning
- \* Freshly painted and new carpet
- \* Internal laundry with 2nd toilet
- \* Over sized courtyard