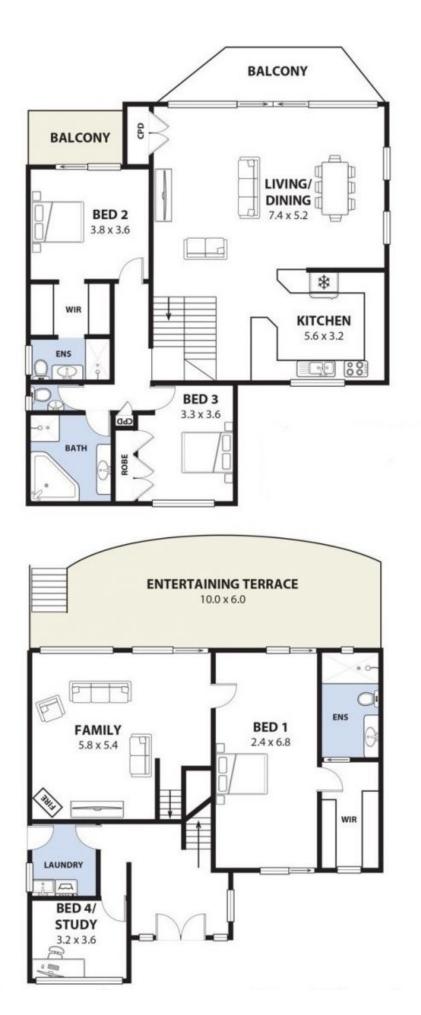

Features include:

- 4 Bedrooms (2 Bedrooms with ensuites)
- 2 x Living areas with balcony access overlooking the Georges River
- Gourmet kitchen with ample storage space & dishwasher
- Air conditioning
- Internal laundry
- Outdoor cooking facilities
- Private driveway which caters for 3 4 car parking spaces
- Phenomenal "gun-barrel" water views