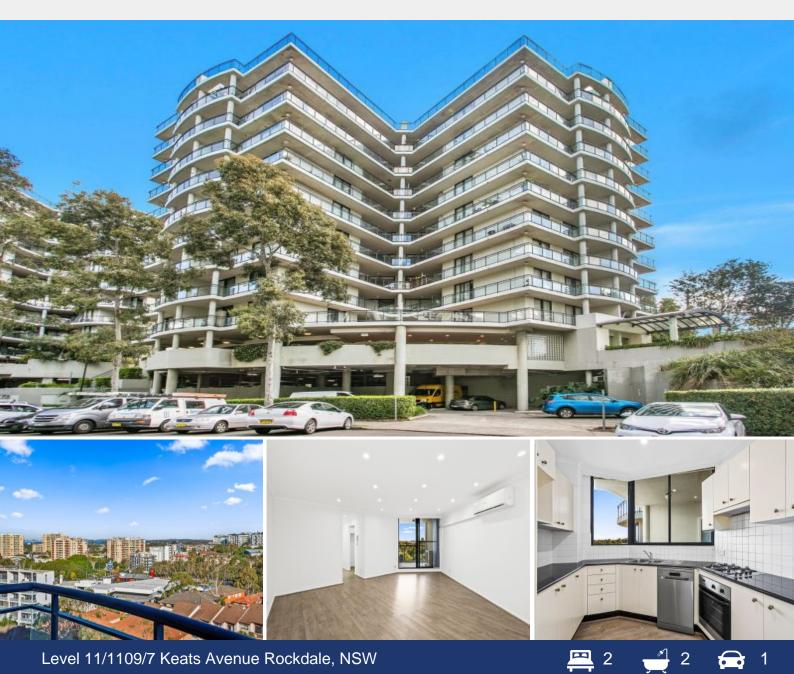

## "Resort Style Living"

Situated on level 11 within the 'Rockdale Gardens' complex, this two-bedroom apartment is ideal for a first home buyer or an astute investor. Consisting of a spacious living area, a large wrap around balcony along with a pool, gym & BBQ facilities which makes this the perfect apartment for entertaining.

 Council Rates:
 \$271.00 p/q

 Water Rates:
 \$165.02 p/q

 Strata Rates:
 \$1,719.85 p/q

Features include:

- Two bedrooms with an ensuite & built in
- Modern kitchen with gas cooking and stainless steel appliances
- Spacious living area with floorboards
- Air conditioning
- Internal Laundry
- Security intercom
- Security car space