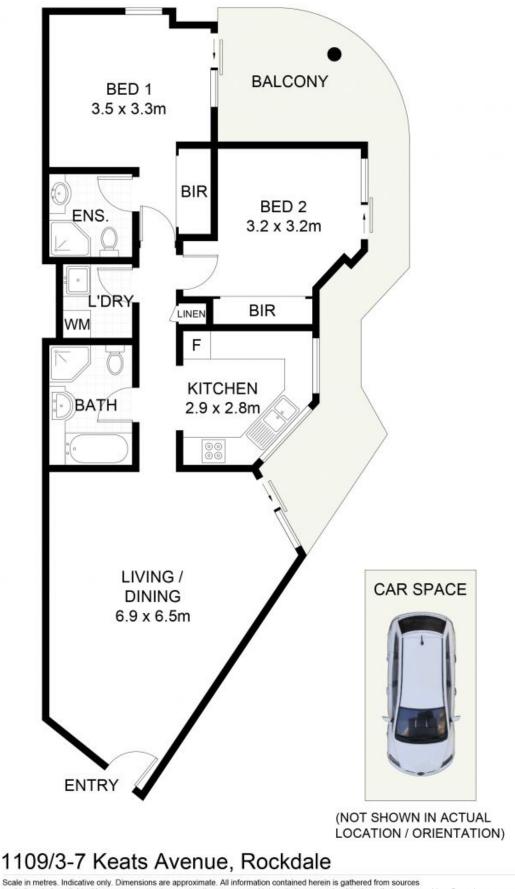

 Council Rates:
 \$271.00 p/q

 Water Rates:
 \$165.02 p/q

 Strata Rates:
 \$1,719.85 p/q

Features include:

- Two bedrooms with an ensuite & built in
- Modern kitchen with gas cooking and stainless steel appliances
- Spacious living area with floorboards
- Air conditioning
- Internal Laundry
- Security intercom
- Security car space