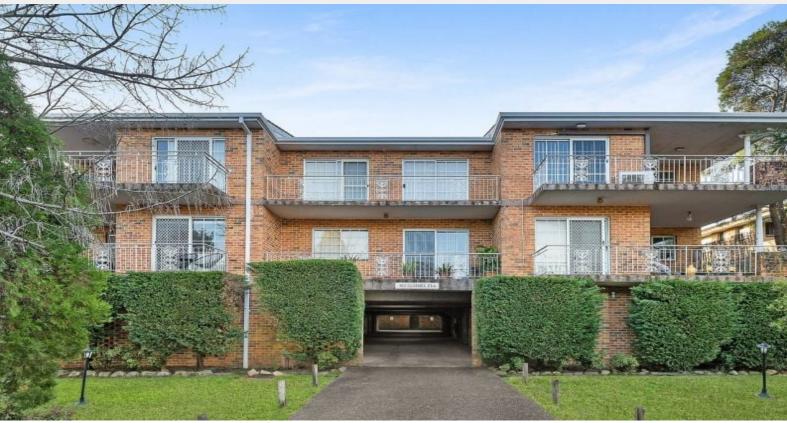

## SPACIOUS TWO BEDROOM UNIT IN A QUIET LOCATION

Situated at the rear of the complex, this first floor unit offers space a generous amount of space whilst providing a leafy outlook into the courtyard of the complex.

This double brick unit has a total area of 117sqm and is conveniently situated within walking distance of Bexley Public School, shops, caf?s and buses, while being a short drive from Rockdale Plaza, Bexley Golf Club and Kogarah train station.