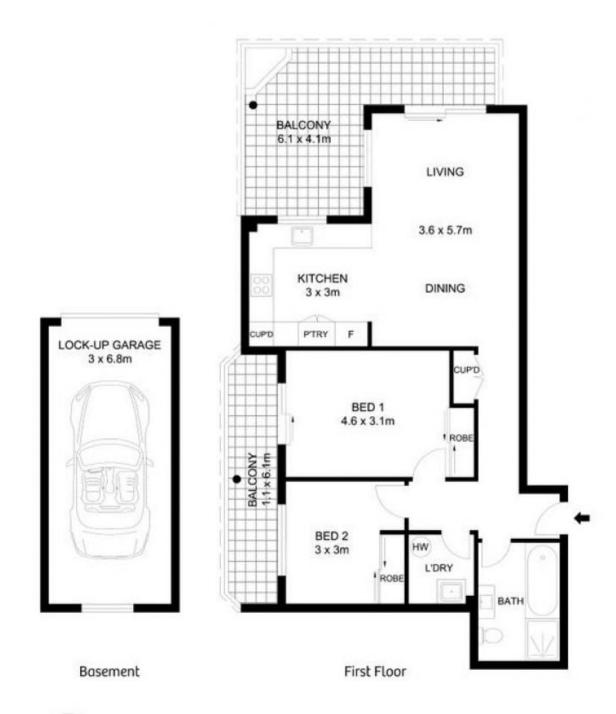

## SPACIOUS TWO BEDROOM UNIT IN A QUIET LOCATION

Situated at the rear of the complex, this first floor unit offers space a generous amount of space whilst providing a leafy outlook into the courtyard of the complex.

This double brick unit has a total area of 117sqm and is conveniently situated within walking distance of Bexley Public School, shops, caf?s and buses, while being a short drive from Rockdale Plaza, Bexley Golf Club and Kogarah train station.

## Features include:

- Two bedrooms with built ins & balcony access
- Combined living/dining area
- Modern kitchen
- Split system air conditioning

**Council Rates:** \$375.00 p/q **Water Rates:** \$163.20 p/q **Strata Rates:** \$630.10 p/q