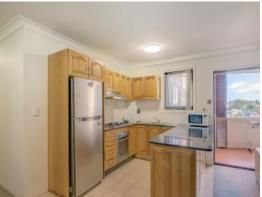

## Features include:

- Two oversize bedrooms with built ins
- Combined living/dining area + study
- Near new carpet
- Modern kitchen with gas cooking & dishwasher
- Split system air-conditioning
- Internal laundry
- Security intercom