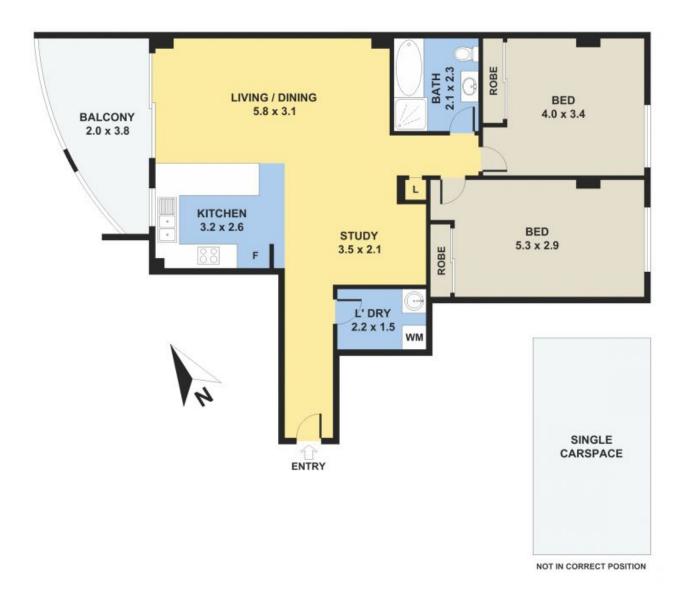

52/2-6 Market Street Rockdale, NSW

## Two Bedroom + Study Apartment in a Central Location

This is the perfect opportunity for a first home buyer to enter the market or an investor to add a property to their investment portfolio. Situated on the sixth floor, this modern two bedroom + study apartment is centrally located and only minutes walk from Rockdale train station and shops.

## Features include:

- Two oversize bedrooms with built ins
- Combined living/dining area + study
- Near new carpet
- Modern kitchen with gas cooking & dishwasher
- Split system air-conditioning
- Internal laundry
- Security intercom

## 52/2-6 Market Street, Rockdale

Please note: All stated dimensions are approximate only. Particulars given are for general information only and do not constitute any representation on the part of the vendor or agent.