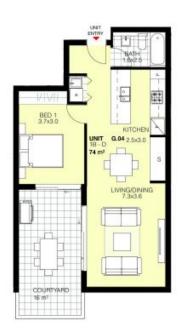

## SPACIOUS 1 BEDROOM APARTMENT

Situated in the Palais complex, this is the perfect opportunity to acquire this spacious ground floor apartment which is ideal for a first home buyer or an astute investor.

Centrally located and surrounded by a variety of cafes, restaurants and specialty shops, this is the perfect place to call home.

Features Include:

- Built-in robe in the bedroom
- Combined living/dining area with timber floorboards
- Modern kitchen with stainless steel appliances & gas cooking
- Ducted air conditioning
- Ultra-modern bathroom
- Internal laundry with a clothes dryer
- Spacious balcony

| Council Rates: | \$393.00 p/q   |
|----------------|----------------|
| Water Rates:   | \$173.29 p/q   |
| Strata Rates:  | \$1,053.15 p/q |

0414 876 680

GROUND FLOOR G.04

1 Bedroom Car Space: 1 Total Area: 90 sqm