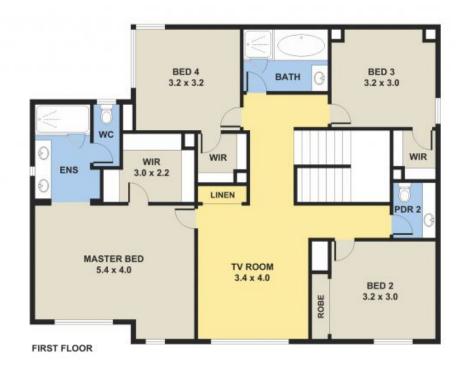

## Features include:

- Four bedrooms with the master bedroom comprising of a walk-in robe & ensuite
- Oversized study
- Theatre room
- Two separate living areas
- Tiled living/dining area
- Undercover outdoor alfresco area

## 20 Passiflora Ave, Denham Court

Please note: All stated dimensions are approximate only. Particulars given are for general information only and do not constitute any representation on the part of the vendor or agent.