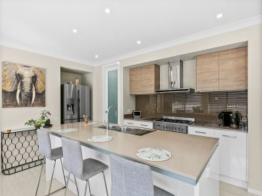

## Features include:

- Four bedrooms with the master bedroom comprising of a walk-in robe & ensuite
- Oversized study
- Theatre room
- Two separate living areas
- Tiled living/dining area
- Undercover outdoor alfresco area