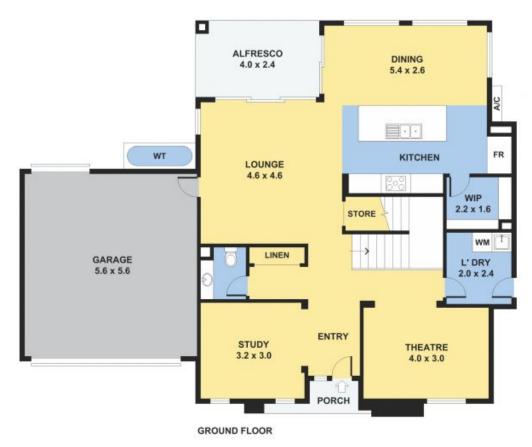

## Features include:

- Four bedrooms with the master bedroom comprising of a walk-in robe & ensuite
- Oversized study
- Theatre room
- Two separate living areas
- Tiled living/dining area
- Undercover outdoor alfresco area

## 20 Passiflora Ave, Denham Court

Please note: All stated dimensions are approximate only. Particulars given are for general information only and do not constitute any representation on the part of the vendor or agent.